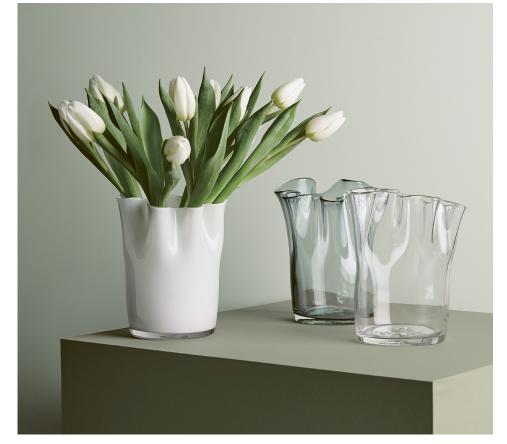

**88461** white wine 40 cl l pcs

88462 88464 champagne 21 cl tumbler high 36 cl 1 pcs 1 pcs

**464 88465** high 36 cl tumbler low 39 cl pcs 1 pcs

Modern simple tulip vase. A bunch of tulips or roses gives the vase an exclusive look. Available in 3 individual and stylish colours.

31960 clear vase 20 cm / giftbox

31961 white vase 20 cm / giftbox

31962 smoke vase 20 cm / giftbox

**TULIP VASES** 