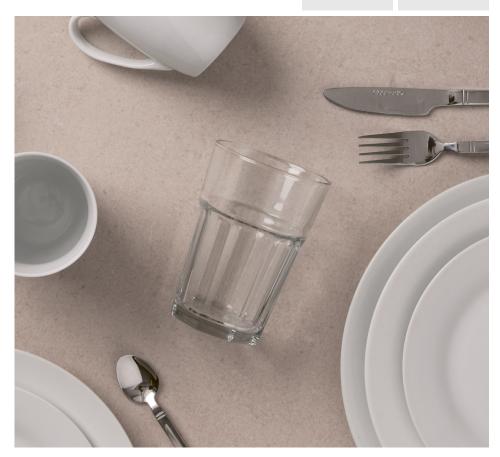

DAILY design glassware - all designed to combine crosswise for a cool look. Our ordinary glasses are made of soda glass, which is easy to care for. Just follow our care guide and make sure not to drop them on the floor – and your glasses will stay beautiful and useable for many years.