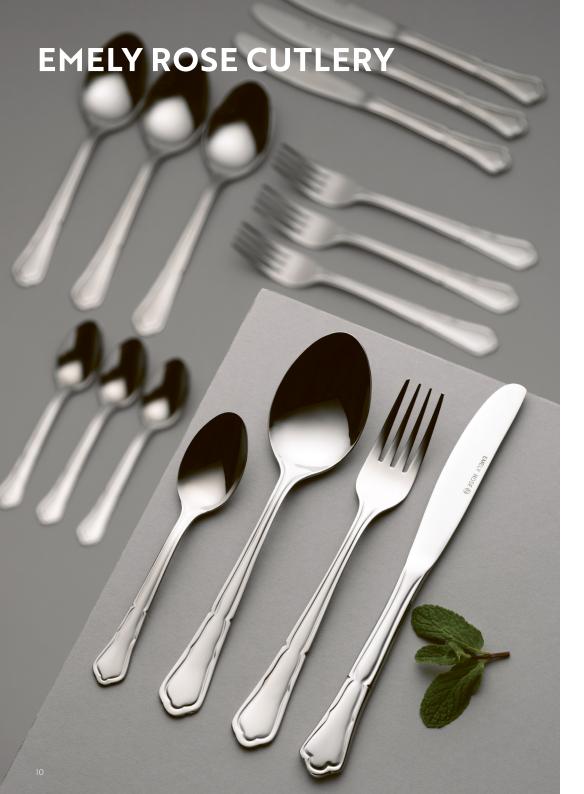

88504 l pcs 21998 4 pcs champagne glass 22 cl

**88506 1 pcs 21991 4 pcs**high water glass
32,5 cl

**31035R** decanter 1,0 l

In the romantic universe of Emely Rose you will be seduced by the femininity, cosiness, atmosphere and idyll surrounding the products. Dishwasher safe.

The series covers a wide palette of gastronomy products. It has a classic, simple and elegant look. The dishes in the series are suitable for the oven, freezer, microwave oven and the dishwashing machine.