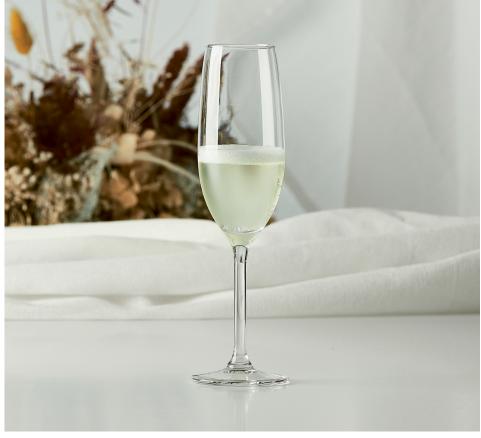

**83469** glass 36 cl 6 pcs giftbox

**83471** glass 28 cl 6 pcs giftbox

The subtle lines in the design of the Gourmet glasses help you serve your drinks in style. The Gourmet series is a range of different wine-, drinks- and water glasses. The round shaped glasses are timeless and sophisticated and serve many different purposes. The range is an excellent addition to a classic dinner table setup and is also perfect in the modern kitchen.

**88461** white wine 40 cl l pcs

88462 88464 champagne 21 cl tumbler high 36 cl 1 pcs 1 pcs

**464 88465** high 36 cl tumbler low 39 cl pcs 1 pcs

Modern simple tulip vase. A bunch of tulips or roses gives the vase an exclusive look. Available in 3 individual and stylish colours.