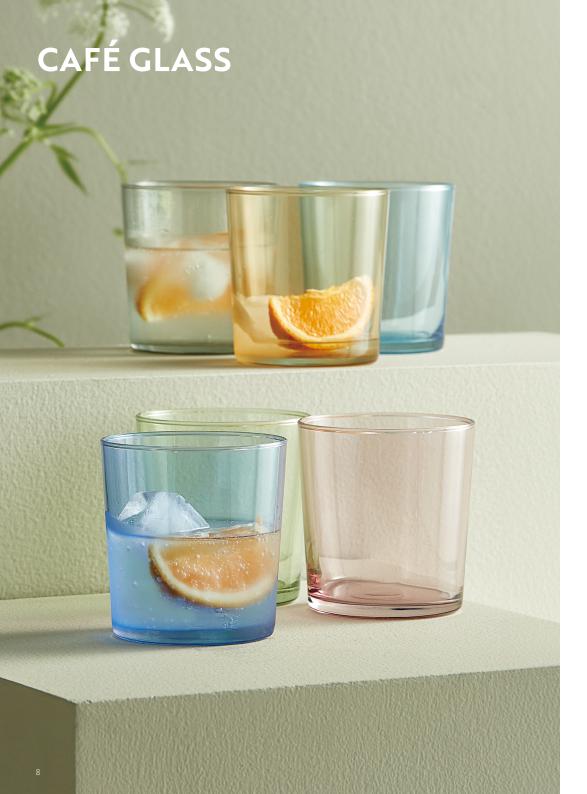

DAILY design glassware - all designed to combine crosswise for a cool look. Our ordinary glasses are made of soda glass, which is easy to care for. Just follow our care guide and make sure not to drop them on the floor – and your glasses will stay beautiful and useable for many years.

22040
coloured tumblers
34,5 cl
4 pcs mixed
amber, light blue,
pink, green

**88500 1 pcs 21993 4 pcs**white wine glass
24,5 cl

**885011 pcs 21994 4 pcs**red wine glass
34,5 cl

**88505 1 pcs 21990 4 pcs** low water glass 26.5 cl