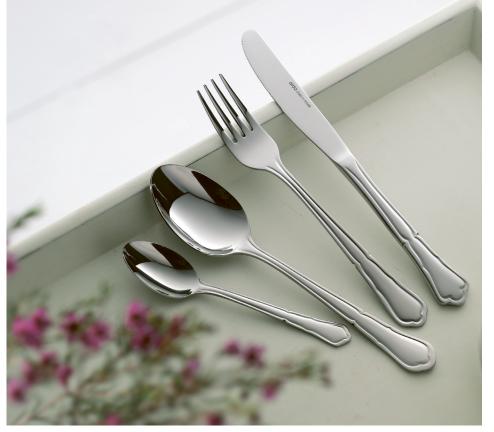

88504 l pcs 21998 4 pcs champagne glass 22 cl

**88506 1 pcs 21991 4 pcs**high water glass
32,5 cl

**31035R** decanter 1,0 l

In the romantic universe of Emely Rose you will be seduced by the femininity, cosiness, atmosphere and idyll surrounding the products. Dishwasher safe.