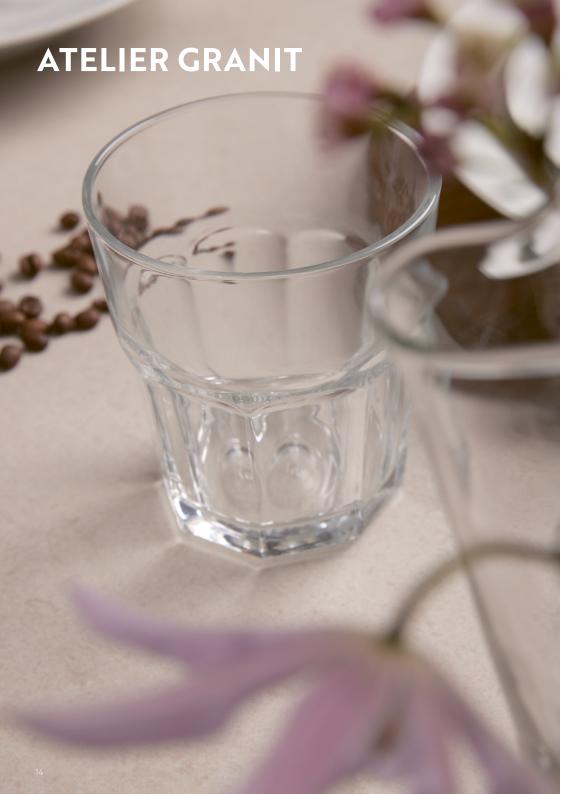

DAILY design glassware - all designed to combine crosswise for a cool look. Our ordinary glasses are made of soda glass, which is easy to care for. Just follow our care guide and make sure not to drop them on the floor – and your glasses will stay beautiful and useable for many years.