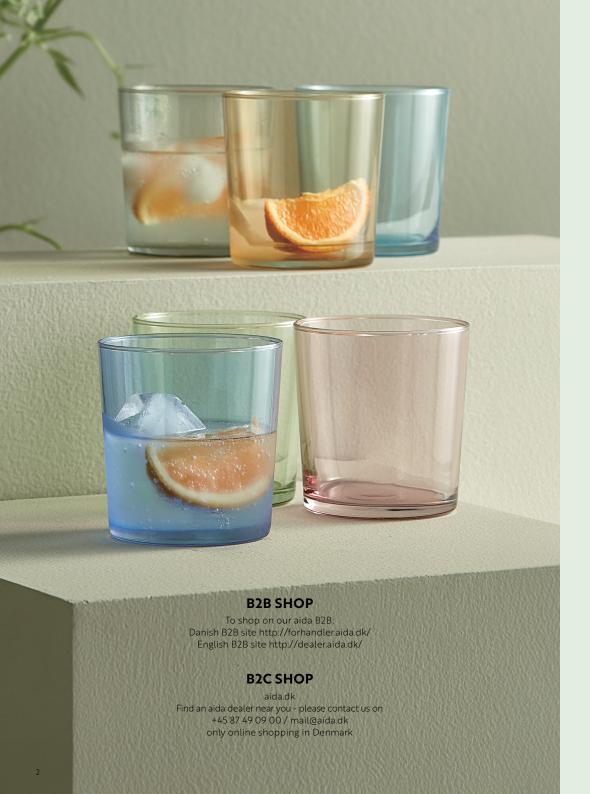

DAILY design glassware - all designed to combine crosswise for a cool look. Our ordinary glasses are made of soda glass, which is easy to care for. Just follow our care guide and make sure not to drop them on the floor – and your glasses will stay beautiful and useable for many years.

22040
coloured tumblers
34,5 cl
4 pcs mixed
amber, light blue,
pink, green

**88500 1 pcs 21993 4 pcs**white wine glass
24,5 cl

**885011 pcs 21994 4 pcs**red wine glass
34,5 cl

**88505 1 pcs 21990 4 pcs** low water glass 26.5 cl

88504 l pcs 21998 4 pcs champagne glass 22 cl

**88506 1 pcs 21991 4 pcs**high water glass
32,5 cl

**31035R** decanter 1,0 l

In the romantic universe of Emely Rose you will be seduced by the femininity, cosiness, atmosphere and idyll surrounding the products. Dishwasher safe.