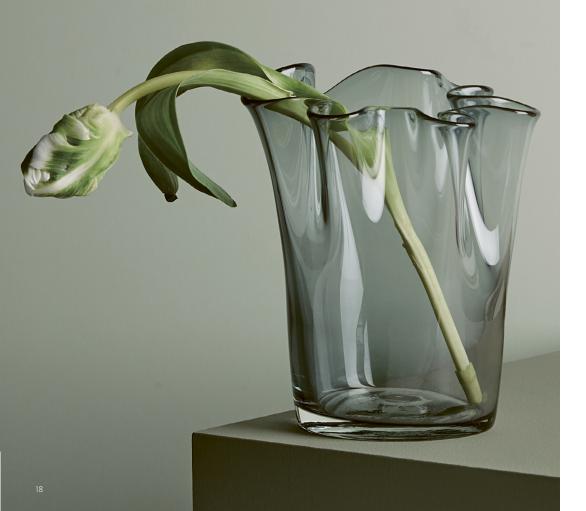

**88461** white wine 40 cl l pcs

88462 88464 champagne 21 cl tumbler high 36 cl 1 pcs 1 pcs

**464 88465** high 36 cl tumbler low 39 cl pcs 1 pcs

Modern simple tulip vase. A bunch of tulips or roses gives the vase an exclusive look. Available in 3 individual and stylish colours.

31960 clear vase 20 cm / giftbox

31961 white vase 20 cm / giftbox

31962 smoke vase 20 cm / giftbox

**TULIP VASES** 