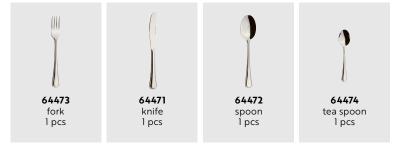

#### **CUTLERY - STAINLESS STEEL**

All our cutleries are made from stainless steel. Stainless steel is a very robust material, which is easy to care for. You should, however, always follow our care guide, since stainless steel should maybe rather be called rust-resistant steel, because all steel – also stainless steel – can rust, if it is not treated correctly. Cutlery should always be rinsed or washed immediately.