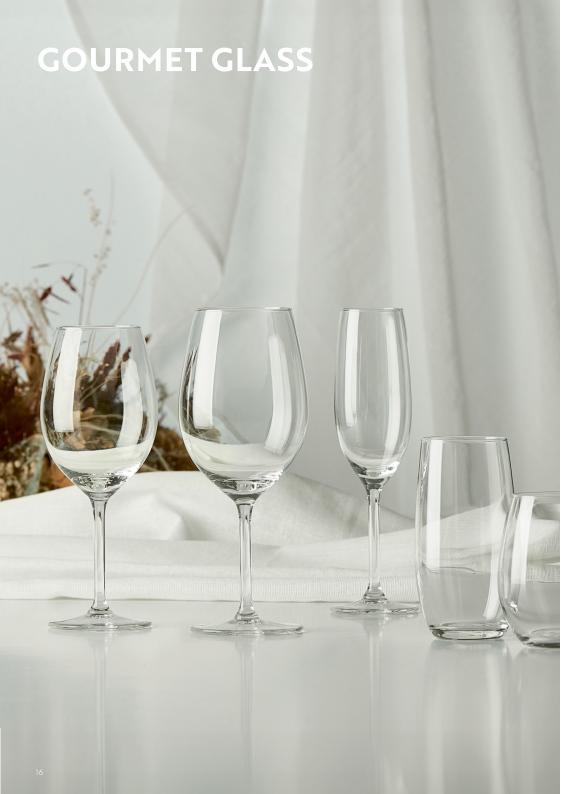

**83469** glass 36 cl 6 pcs giftbox

**83471** glass 28 cl 6 pcs giftbox

The subtle lines in the design of the Gourmet glasses help you serve your drinks in style. The Gourmet series is a range of different wine-, drinks- and water glasses. The round shaped glasses are timeless and sophisticated and serve many different purposes. The range is an excellent addition to a classic dinner table setup and is also perfect in the modern kitchen.