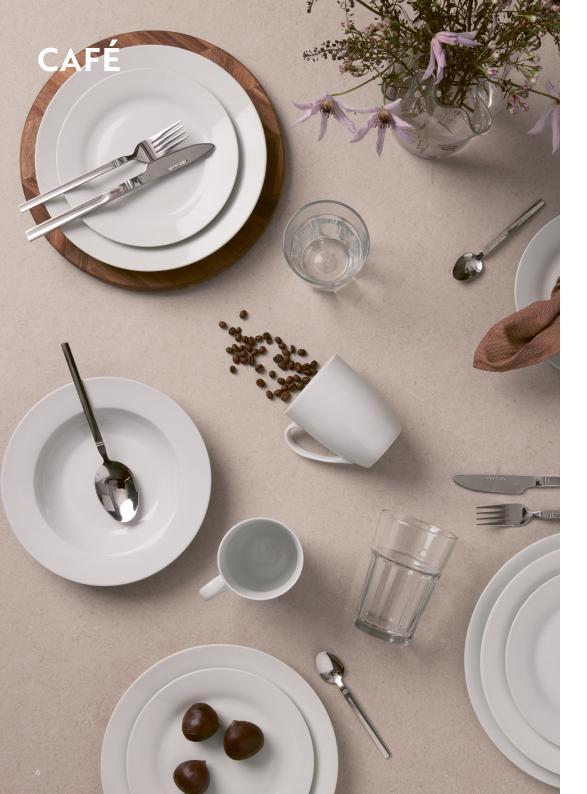

Café white porcelain has a traditional and classic look that never goes out of style – perfect for everyday life. Solid design – good quality. Dishwasher, microwave, freezer safe & oven safe.

21980 coffee cup 22 cl 4 pcs giftbox

21983 dinner plate 24 cm 4 pcs giftbox dessert plate 19 cm 4 pcs giftbox

21982

21984 soup plate 22 cm 4 pcs giftbox

21985 steak plate 27 cm 4 pcs giftbox

21952 café set 40 pcs

4 × mug w/handle 30 cl 4 × dessert plate 19 cm 4 × dinner plate 24 cm 4 × soup plate 22 cm 4 × low water glass 26,5 cl 4 × red wine glass 34 cl 16 pcs Atelier cutlery