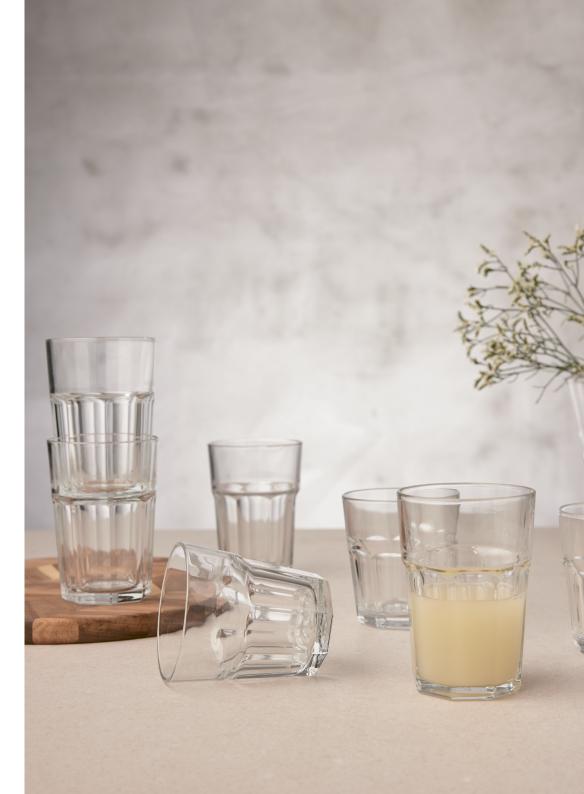

DAILY design glassware - all designed to combine crosswise for a cool look. Our ordinary glasses are made of soda glass, which is easy to care for. Just follow our care guide and make sure not to drop them on the floor – and your glasses will stay beautiful and useable for many years.