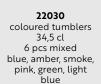

22040
coloured tumblers
34,5 cl
4 pcs mixed
amber, light blue,
pink, green

**88500 1 pcs 21993 4 pcs**white wine glass
24,5 cl

**885011 pcs 21994 4 pcs**red wine glass
34,5 cl

**88505 1 pcs 21990 4 pcs** low water glass 26.5 cl